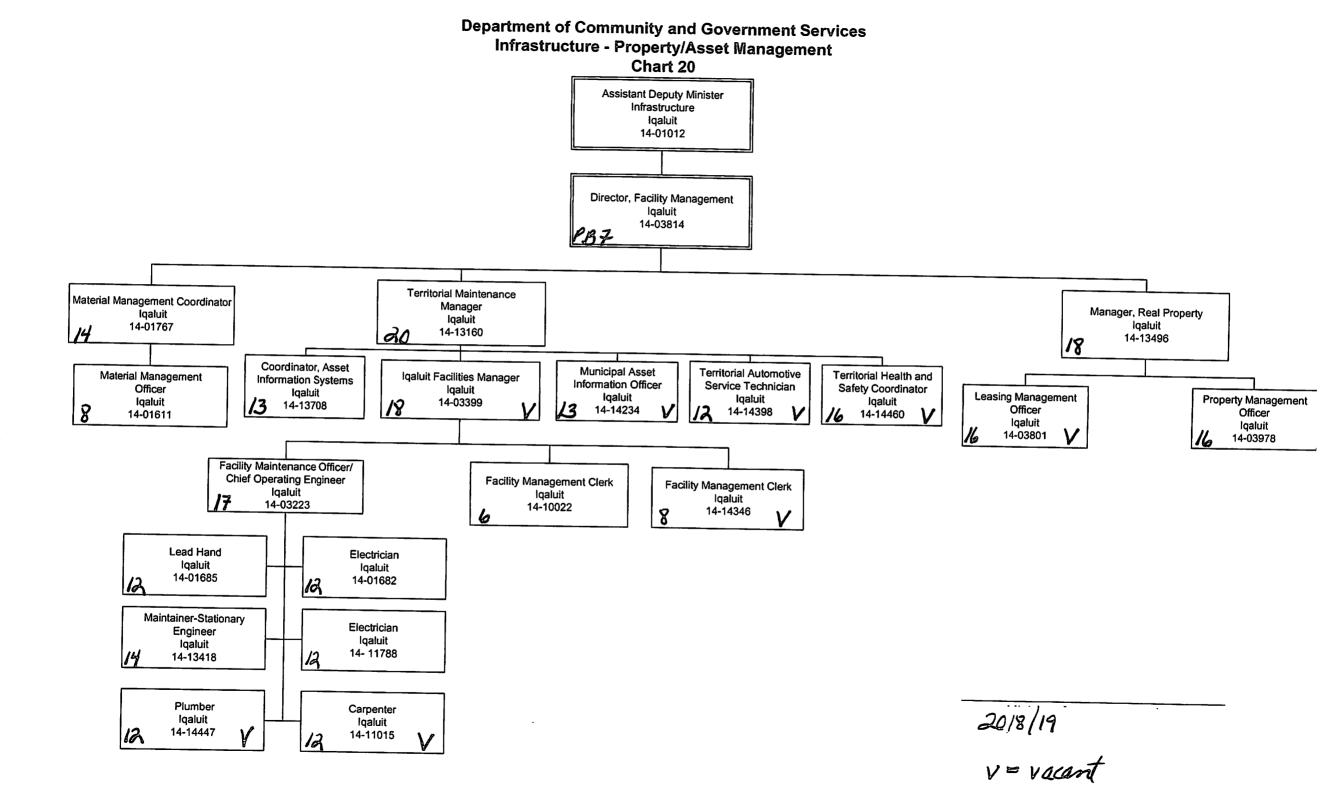

#### Question:

1. Please provide the organizational chart for the Department of Community and Government Services as of April 1, 2016, which identifies the job titles, pay grades and whether the positions were filled by an indeterminate employee, term employee, casual employee, contractor or were vacant. Please include the reporting structure for casuals and contractors in unfunded positions.

*Call Up Procedures* for IM/IT SOA 2013-10, Standing Offer Agreement Information Technology Professional Services. Please see Appendix 6.

In regards to the request for the organization chart, please see Appendix 1.