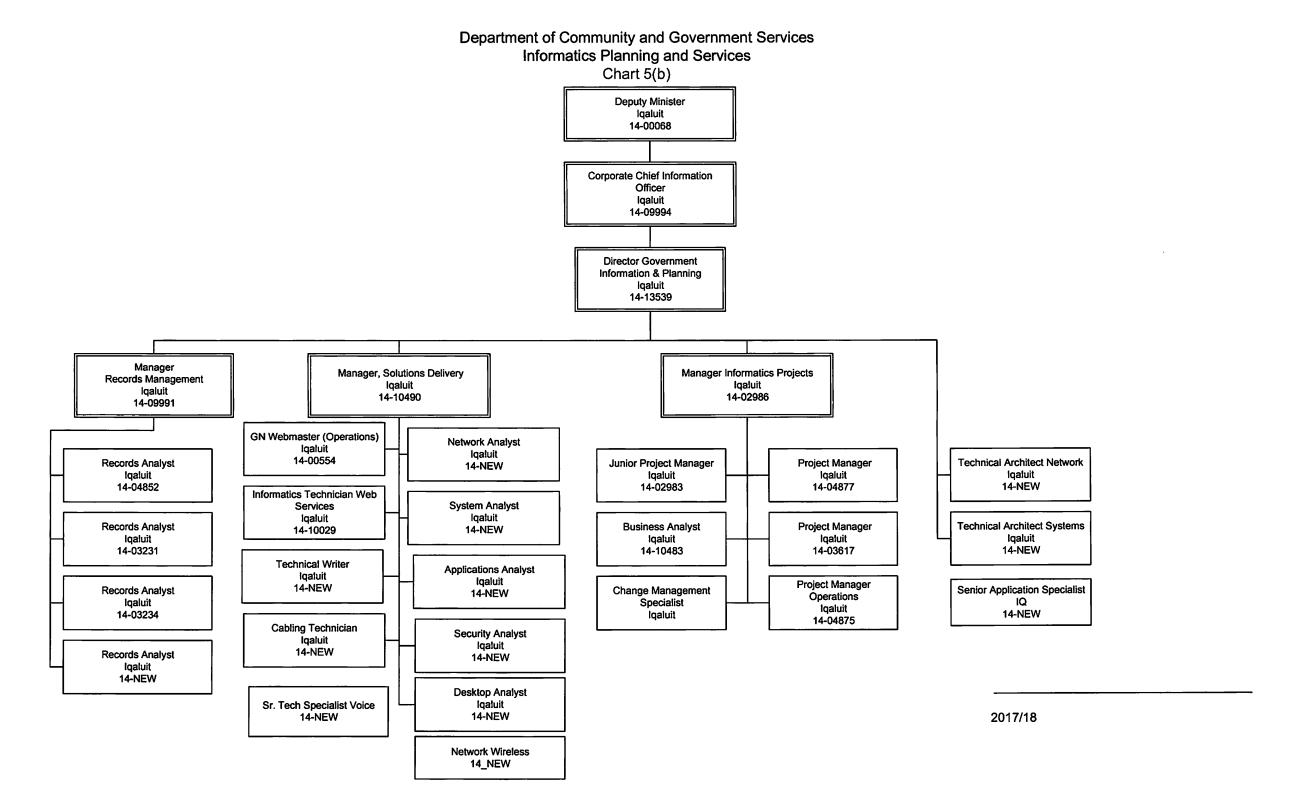

*Call Up Procedures* for IM/IT SOA 2013-10, Standing Offer Agreement Information Technology Professional Services. Please see Appendix 6.

In regards to the request for the organization chart, please see Appendix 1.

#### Department of Community and Government Services Informatics Planning and Services Chart 5(a)

2016/17