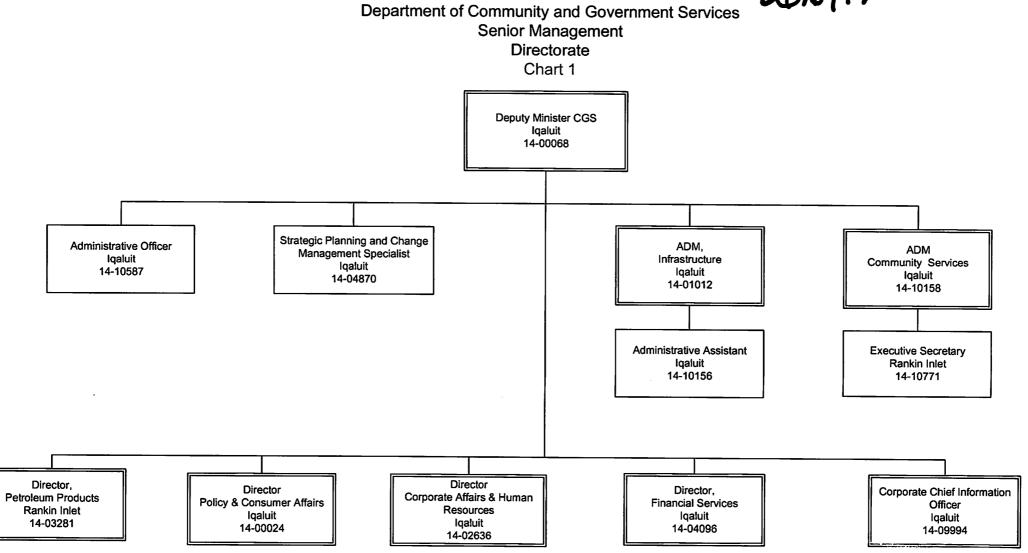

#### Question:

1. Please provide the organizational chart for the Department of Community and Government Services as of April 1, 2016, which identifies the job titles, pay grades and whether the positions were filled by an indeterminate employee, term employee, casual employee, contractor or were vacant. Please include the reporting structure for casuals and contractors in unfunded positions.

*Call Up Procedures* for IM/IT SOA 2013-10, Standing Offer Agreement Information Technology Professional Services. Please see Appendix 6.

In regards to the request for the organization chart, please see Appendix 1.