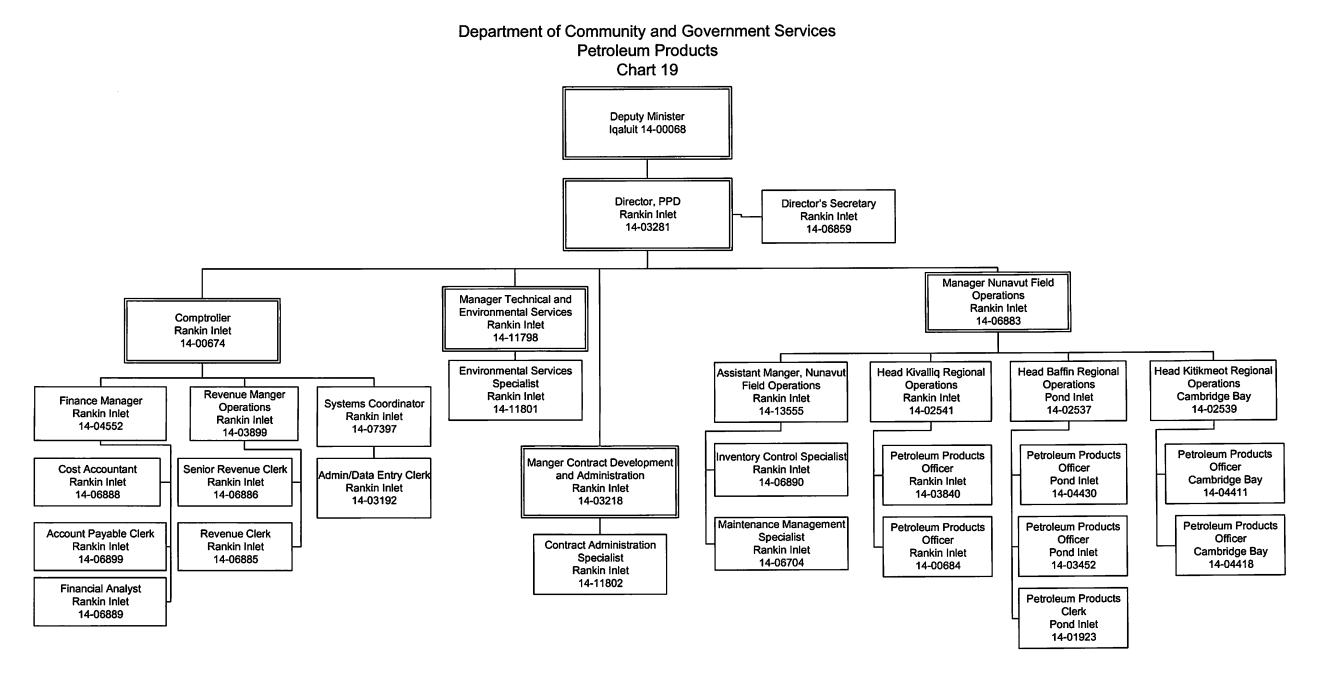

#### Question:

1. Please provide the organizational chart for the Department of Community and Government Services as of April 1, 2016, which identifies the job titles, pay grades and whether the positions were filled by an indeterminate employee, term employee, casual employee, contractor or were vacant. Please include the reporting structure for casuals and contractors in unfunded positions.

*Call Up Procedures* for IM/IT SOA 2013-10, Standing Offer Agreement Information Technology Professional Services. Please see Appendix 6.

In regards to the request for the organization chart, please see Appendix 1.