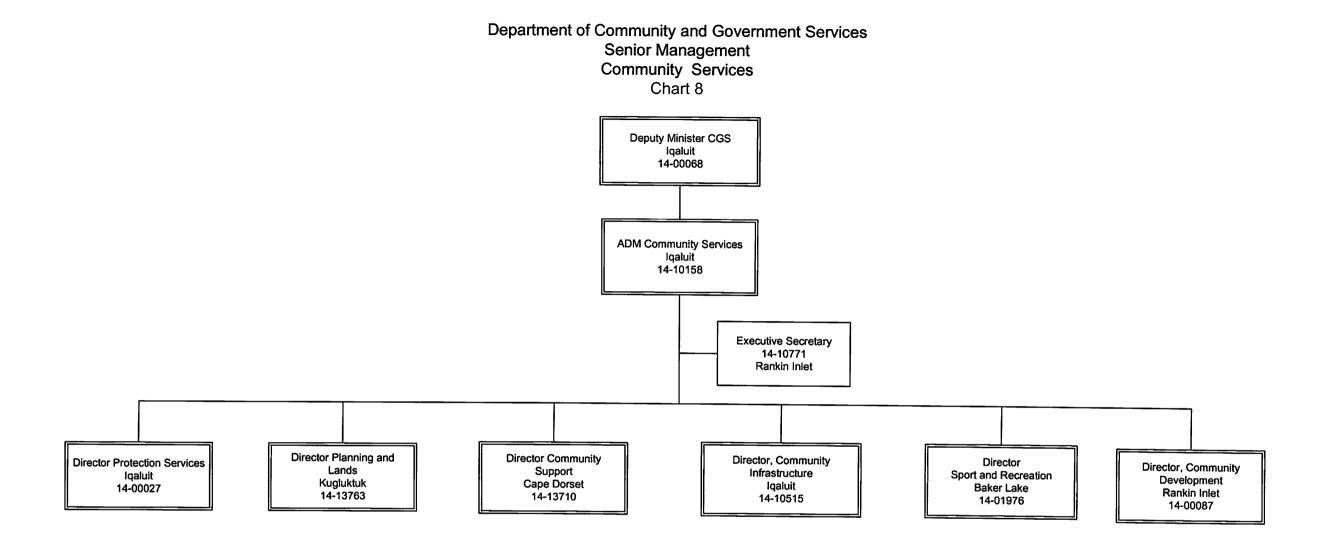

# Department of Community and Government Services Senior Management ADM, Infrastructure Chart 9