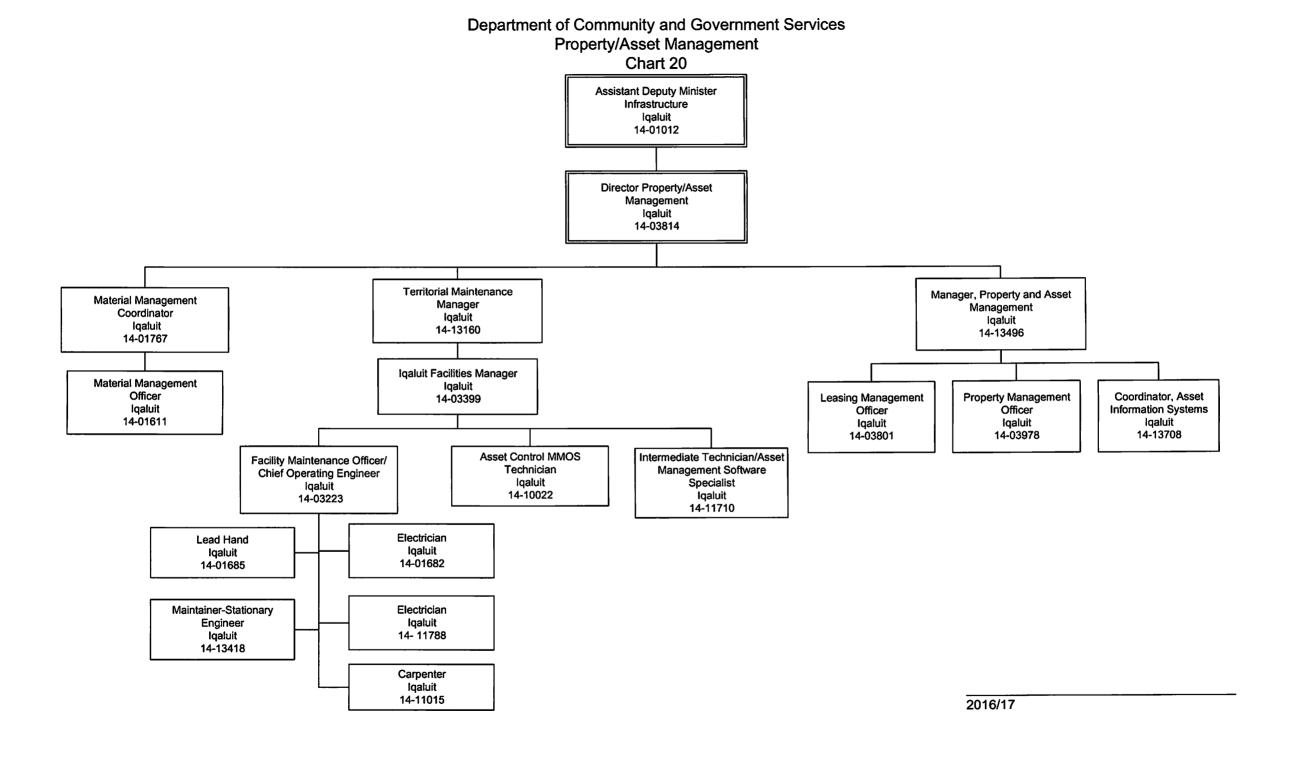

#### Question:

1. Please provide the organizational chart for the Department of Community and Government Services as of April 1, 2016, which identifies the job titles, pay grades and whether the positions were filled by an indeterminate employee, term employee, casual employee, contractor or were vacant. Please include the reporting structure for casuals and contractors in unfunded positions.

*Call Up Procedures* for IM/IT SOA 2013-10, Standing Offer Agreement Information Technology Professional Services. Please see Appendix 6.

In regards to the request for the organization chart, please see Appendix 1.