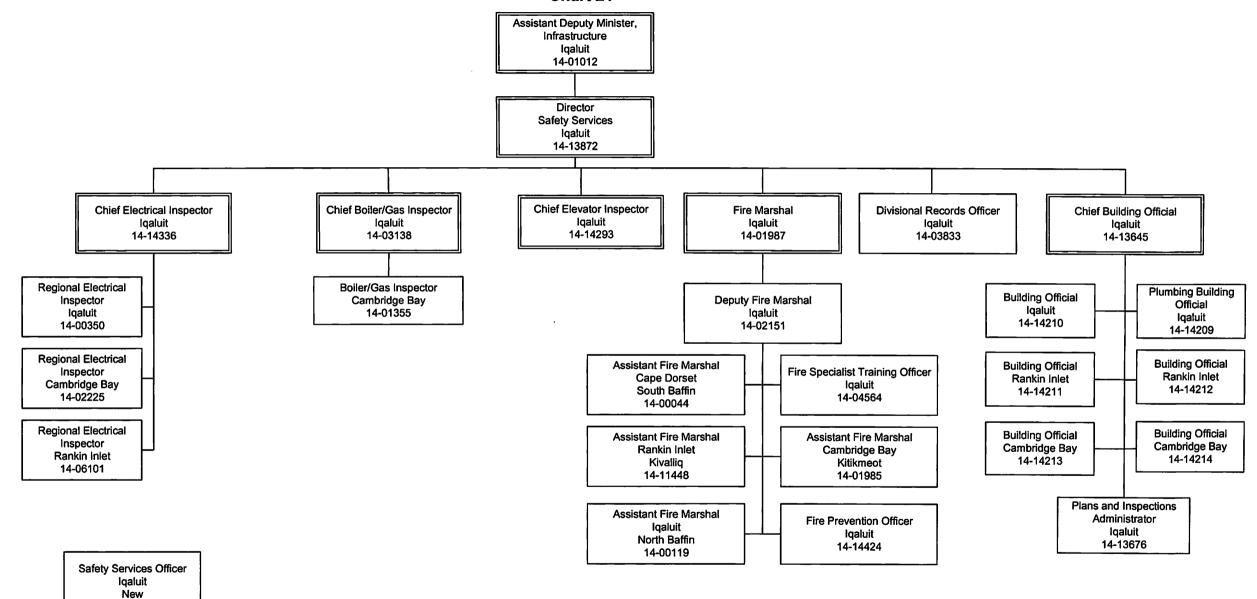

*Call Up Procedures* for IM/IT SOA 2013-10, Standing Offer Agreement Information Technology Professional Services. Please see Appendix 6.

In regards to the request for the organization chart, please see Appendix 1.