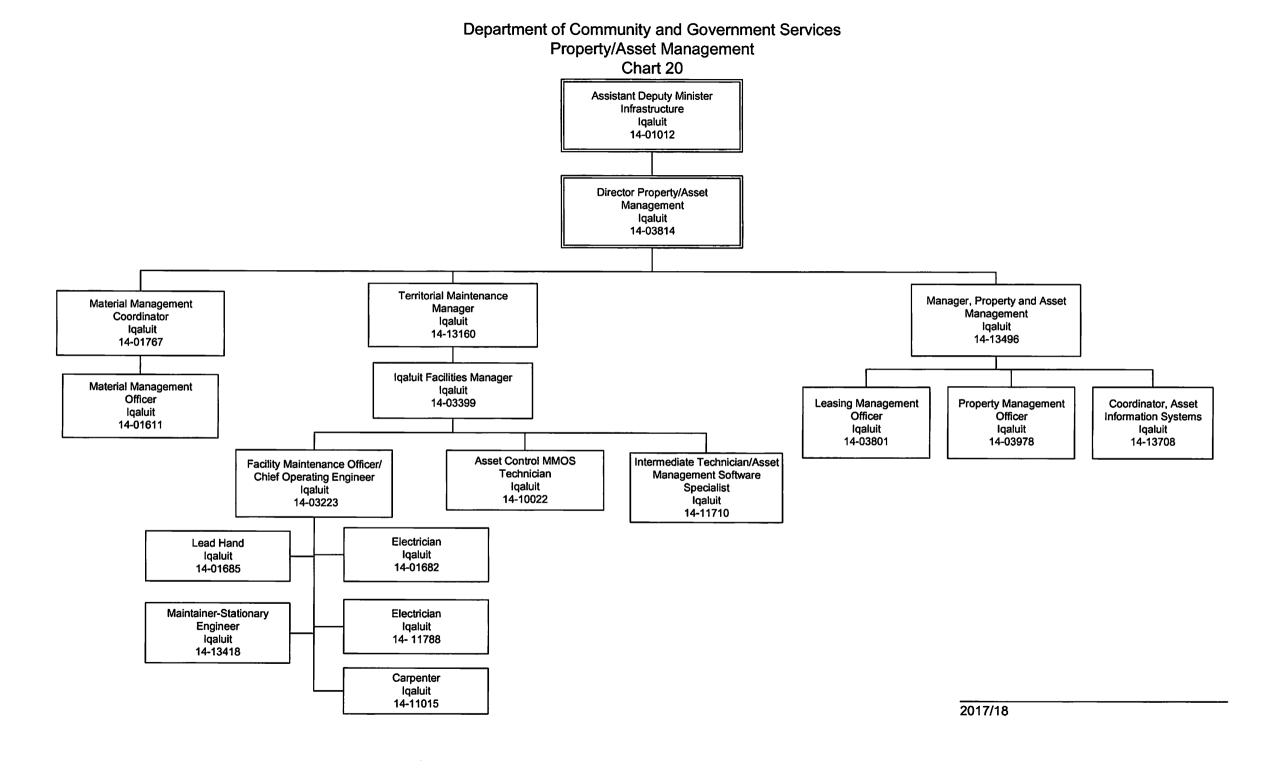

*Call Up Procedures* for IM/IT SOA 2013-10, Standing Offer Agreement Information Technology Professional Services. Please see Appendix 6.

In regards to the request for the organization chart, please see Appendix 1.