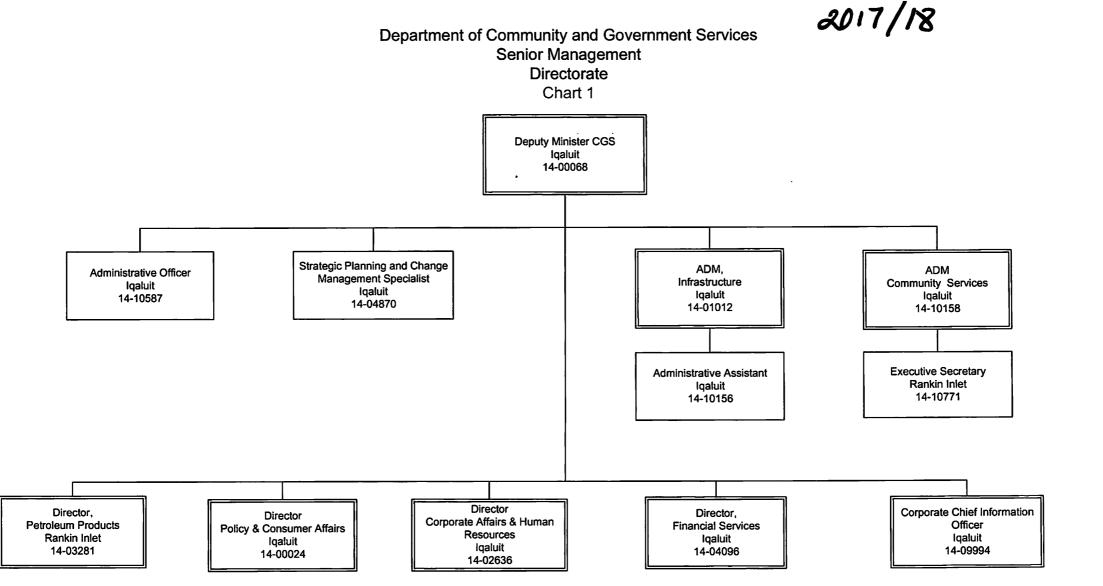

4. Please provide the organizational chart for the Department of Community and Government Services as of April, 2017, which identifies the job titles, pay grades and whether the positions were filled by an indeterminate employee, term employee, casual employee, contractor or was vacant. Please include the reporting structure for casuals and contractors in unfunded positions.

#### Response:

In regards to the request for the 2017 organizational chart, please see Appendix 4.

In regards to the reporting structure for casuals in unfunded positions, please see Appendix 2. Included is a complete list of all casual hires by position title between 2016 and 2018, as well as the position title the casual employee reported to, however names have been redacted due to privacy requirements. Also note that CGS is not in a position to highlight only those casual positions that were unfunded as this would require extensive manual validation between a variety of source files.