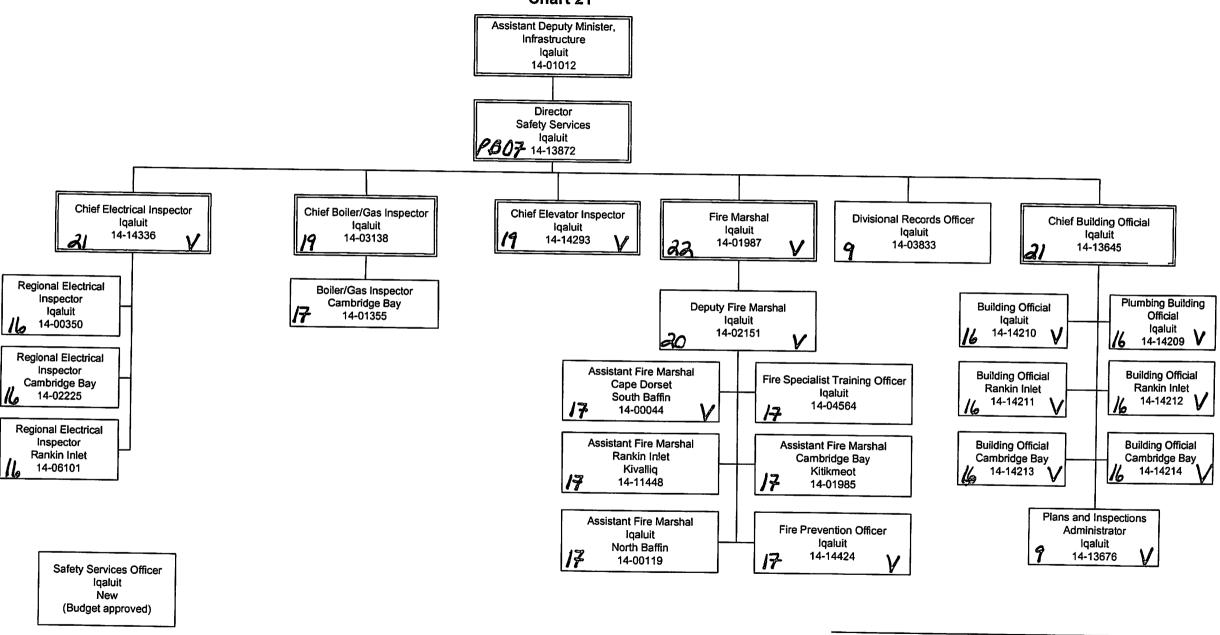

#### Question:

1. Please provide the organizational chart for the Department of Community and Government Services as of April 1, 2016, which identifies the job titles, pay grades and whether the positions were filled by an indeterminate employee, term employee, casual employee, contractor or were vacant. Please include the reporting structure for casuals and contractors in unfunded positions.

*Call Up Procedures* for IM/IT SOA 2013-10, Standing Offer Agreement Information Technology Professional Services. Please see Appendix 6.

In regards to the request for the organization chart, please see Appendix 1.