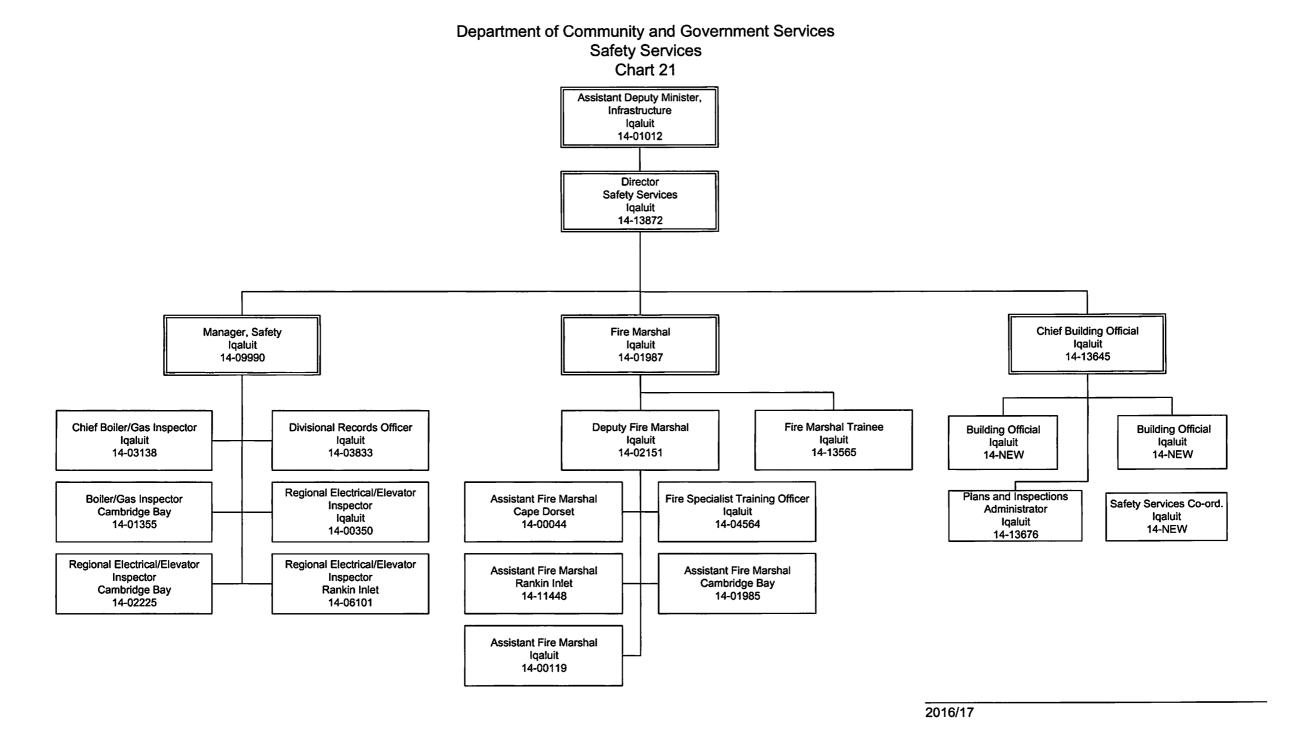

#### Question:

1. Please provide the organizational chart for the Department of Community and Government Services as of April 1, 2016, which identifies the job titles, pay grades and whether the positions were filled by an indeterminate employee, term employee, casual employee, contractor or were vacant. Please include the reporting structure for casuals and contractors in unfunded positions.

*Call Up Procedures* for IM/IT SOA 2013-10, Standing Offer Agreement Information Technology Professional Services. Please see Appendix 6.

In regards to the request for the organization chart, please see Appendix 1.