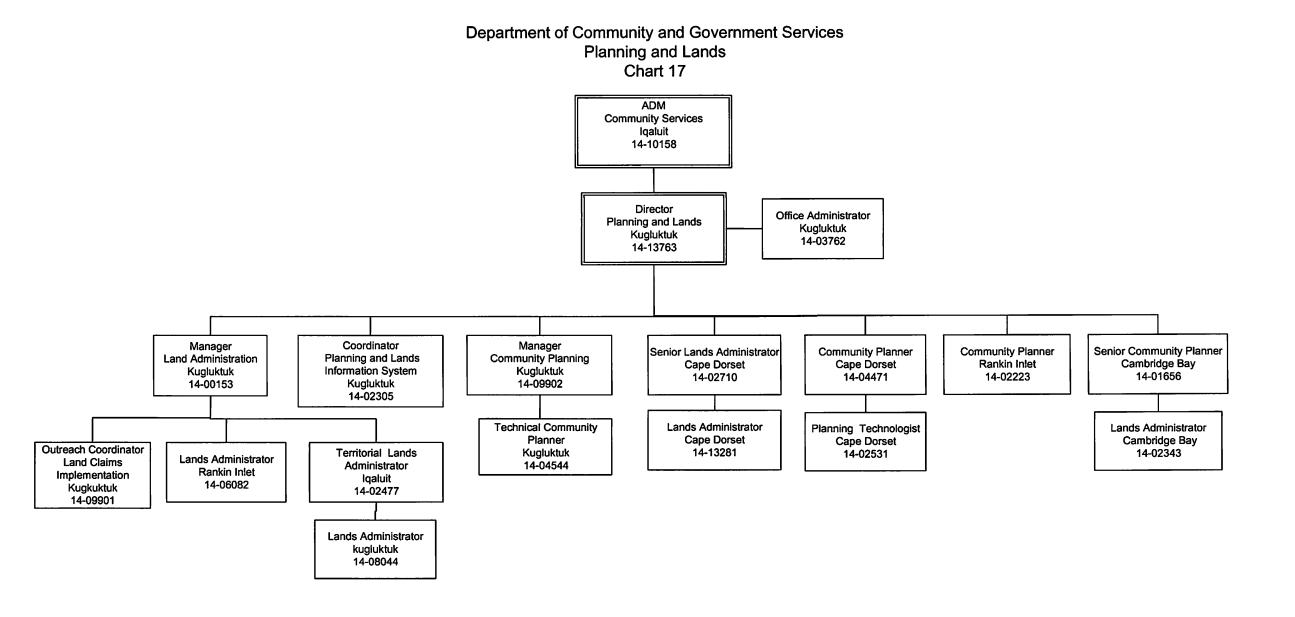

#### Question:

1. Please provide the organizational chart for the Department of Community and Government Services as of April 1, 2016, which identifies the job titles, pay grades and whether the positions were filled by an indeterminate employee, term employee, casual employee, contractor or were vacant. Please include the reporting structure for casuals and contractors in unfunded positions.

*Call Up Procedures* for IM/IT SOA 2013-10, Standing Offer Agreement Information Technology Professional Services. Please see Appendix 6.

In regards to the request for the organization chart, please see Appendix 1.