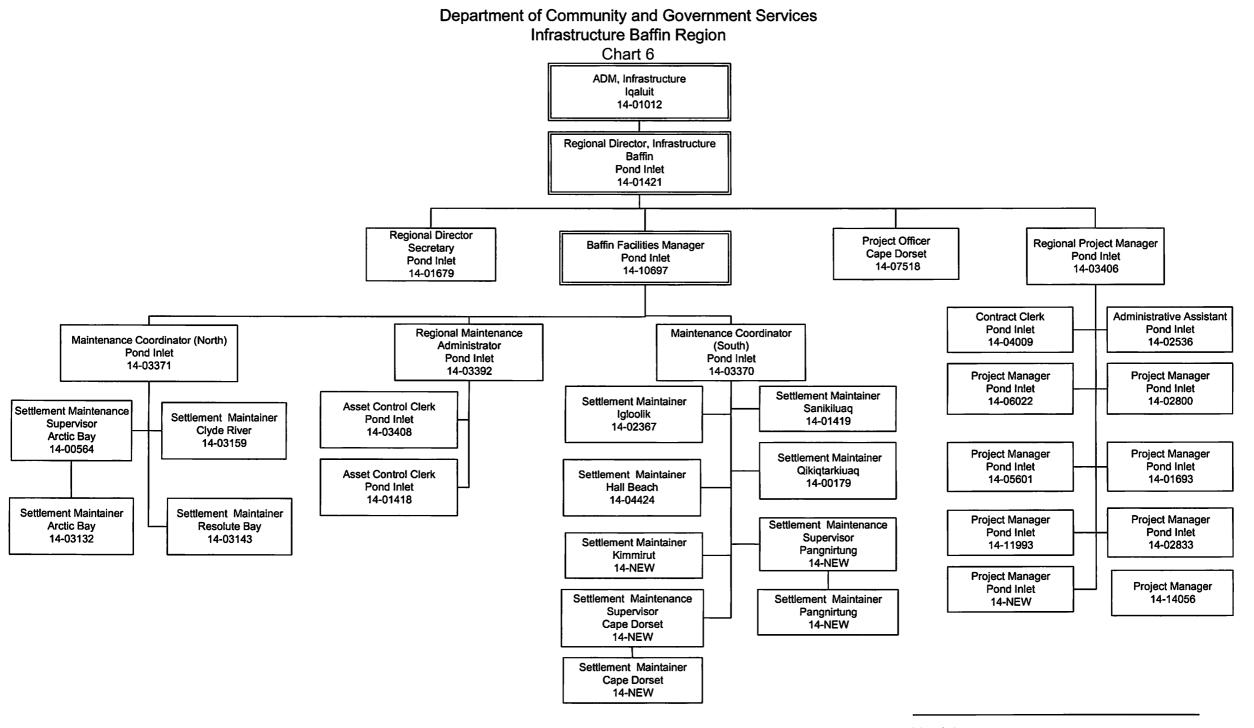

*Call Up Procedures* for IM/IT SOA 2013-10, Standing Offer Agreement Information Technology Professional Services. Please see Appendix 6.

In regards to the request for the organization chart, please see Appendix 1.

# Department of Community and Government Services Senior Management ADM, Infrastructure Chart 9