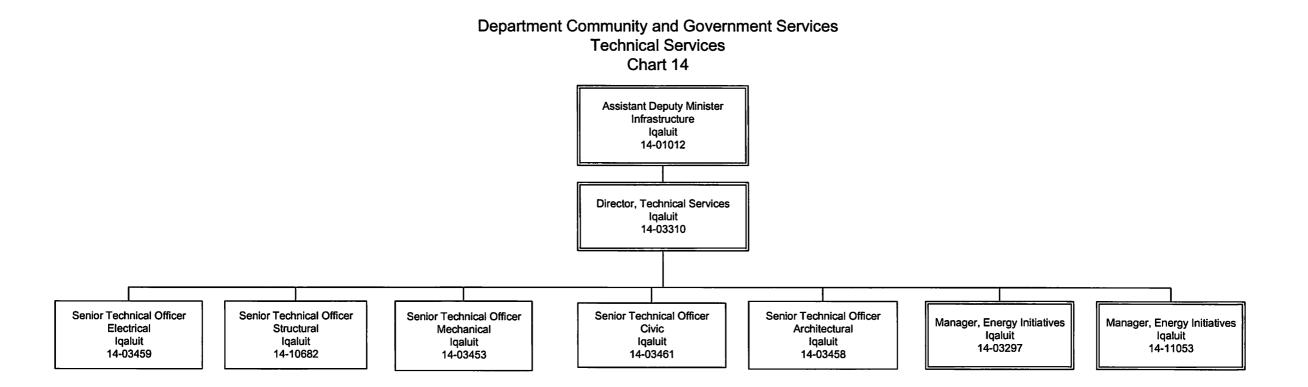

#### Response:

- a) The contracts under SOA 2013-10 are for services that cannot be performed with the existing staff from the organizational chart. These are not contracts to fill the vacant positions and therefore have never been advertised for the purpose of staffing GN fulltime employees.
- b) For the contracts under SOA 2013-10, these are for services that cannot be performed with existing staff from the organizational chart and therefore have never been advertised.
- c) The only position title that was identified from Figure 1 that exists on the organizational chart would be "Project Manager". Currently there are two positions on the IM/IT organizational chart that have been evaluated by Job Evaluation and are both evaluated at a pay level 18.