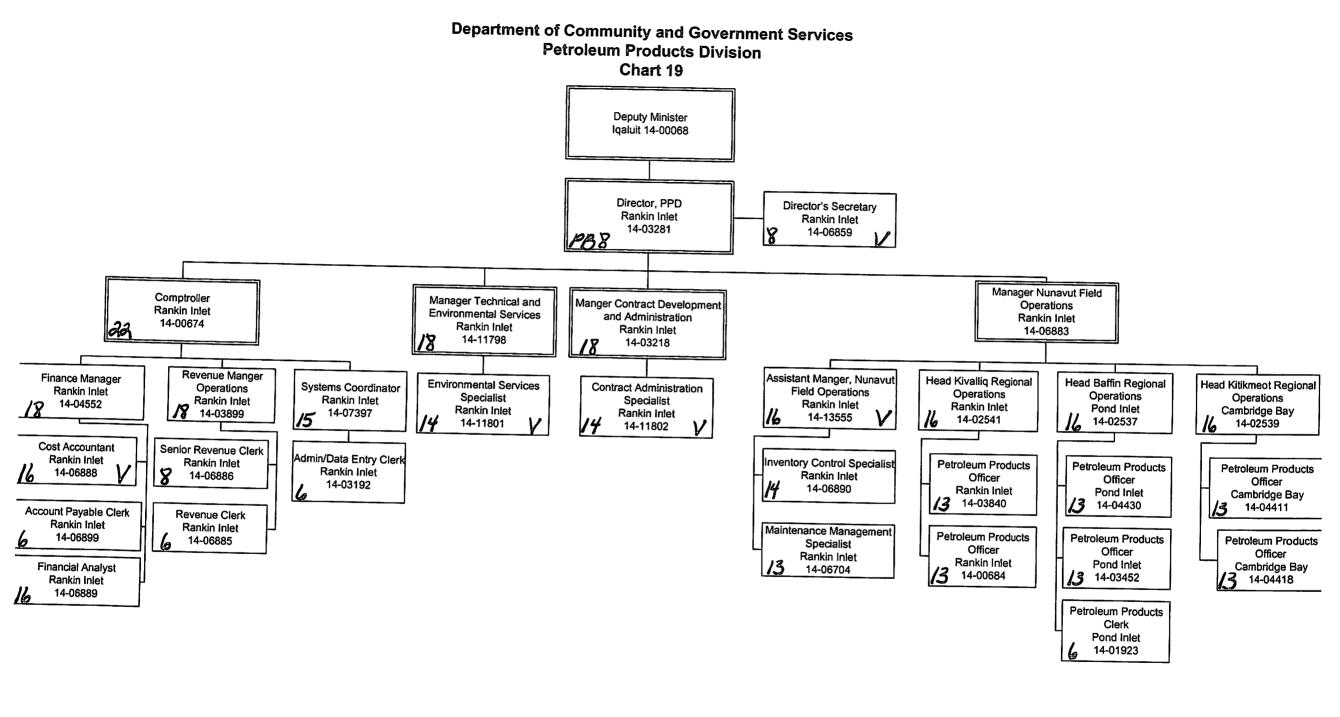

#### Question:

1. Please provide the organizational chart for the Department of Community and Government Services as of April 1, 2016, which identifies the job titles, pay grades and whether the positions were filled by an indeterminate employee, term employee, casual employee, contractor or were vacant. Please include the reporting structure for casuals and contractors in unfunded positions.

*Call Up Procedures* for IM/IT SOA 2013-10, Standing Offer Agreement Information Technology Professional Services. Please see Appendix 6.

In regards to the request for the organization chart, please see Appendix 1.