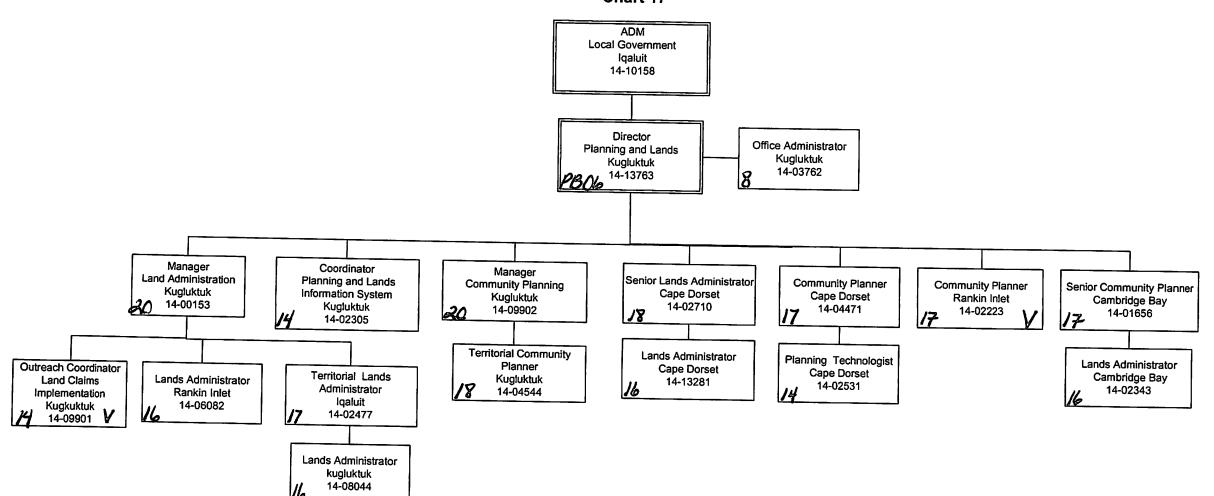

#### Question:

1. Please provide the organizational chart for the Department of Community and Government Services as of April 1, 2016, which identifies the job titles, pay grades and whether the positions were filled by an indeterminate employee, term employee, casual employee, contractor or were vacant. Please include the reporting structure for casuals and contractors in unfunded positions.

*Call Up Procedures* for IM/IT SOA 2013-10, Standing Offer Agreement Information Technology Professional Services. Please see Appendix 6.

In regards to the request for the organization chart, please see Appendix 1.