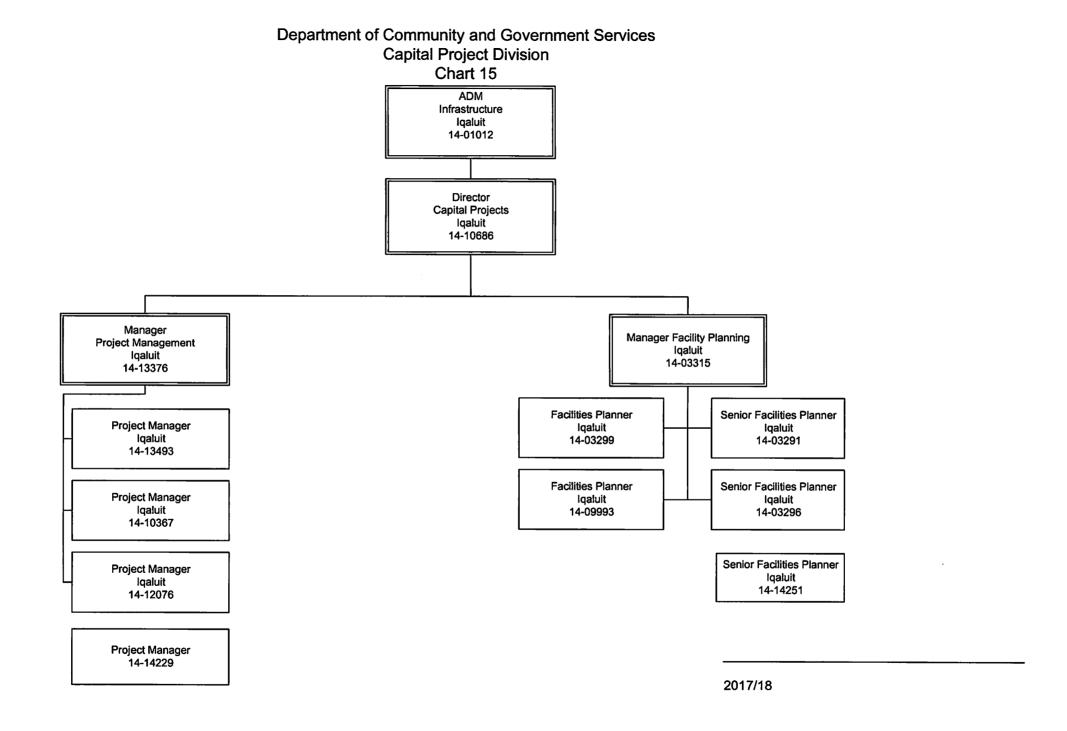

*Call Up Procedures* for IM/IT SOA 2013-10, Standing Offer Agreement Information Technology Professional Services. Please see Appendix 6.

In regards to the request for the organization chart, please see Appendix 1.